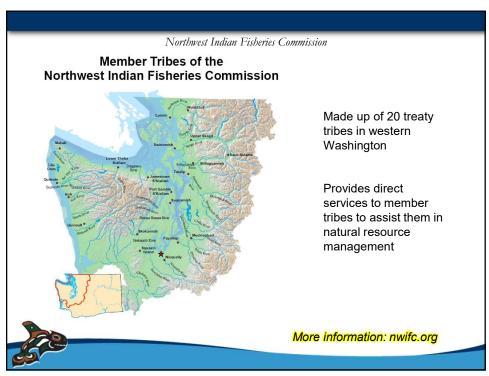

Salmon and Steelhead Habitat Inventory and Assessment Program

#### SSHIAP Goal:

To advance the understanding of fish and wildlife habitat by providing an <u>information management</u> and <u>analysis</u> program with the capability to assemble, synthesize, and deliver detailed and fundamental environmental information.



3



Δ







′



Northwest Indian Fisheries Commission

# A special thanks to the **EPA** and the **Exchange Network Program** for project funding and support over the past 15 years

#### And

A special thanks to **Windsor Solutions, Inc.**for their technical guidance and support throughout
the project



C

The Salmon and Steelhead Habitat Inventory and Assessment Program
Northwest Indian Fisheries Commission

#### Data Exchanges

Water Quality (WQX)

Nearshore (NS