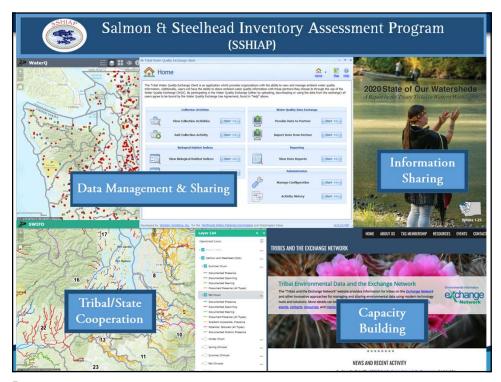

Salmon and Steelhead Habitat Inventory and Assessment Program

#### SSHIAP Goal:

To advance the understanding of fish and wildlife habitat by providing an <u>information management</u> and <u>analysis</u> program with the capability to assemble, synthesize, and deliver detailed and fundamental environmental information.



3



Δ







′



Northwest Indian Fisheries Commission

# A special thanks to the **EPA** and the **Exchange Network Program** for project funding and support over the past 15 years

#### And

A special thanks to **Windsor Solutions, Inc.**for their technical guidance and support throughout
the project



C

The Salmon and Steelhead Habitat Inventory and Assessment Program
Northwest Indian Fisheries Commission

#### Data Exchanges

Water Quality (WQX)

Nearshore (NSX)

Juvenile Migrant (JMX)

Adult Fish – (AFX-SGS)

Fish Management (FMX)

Riparian & Floodplain (RFX)









#### Tribal Water Quality Data Exchange

## **TWQD/WQX Deployment Progress:**

- ➤ 16 of the NWIFC Tribes (4 chose different platform)
- Non-Member Tribes/Organizations (11):
  - · Redwood Valley Little River Bank of Pomo In