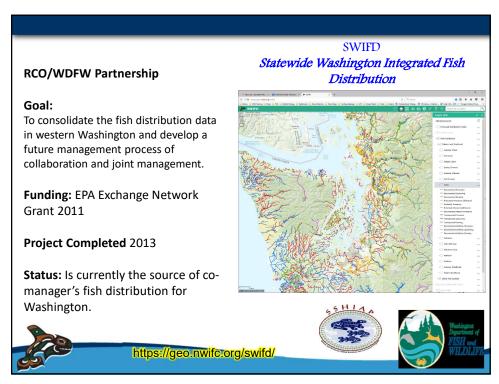

FX-SGS)

Fish Management (FMX)

Riparian & Floodplain (RFX)









#### Tribal Water Quality Data Exchange

## **TWQD/WQX Deployment Progress:**

- ➤ 16 of the NWIFC Tribes (4 chose different platform)
- Non-Member Tribes/Organizations (11):
  - · Redwood Valley Little River Bank of Pomo Indians, California
  - · Seldovia Village Tribe, Alaska
  - United South & Eastern Tribes, Inc., Tennessee
  - Lac Courte Oreilles Band of Lake Superior Chippewa Indians, Wisconsin
  - · St. Croix Chippewa Indians of Wisconsin
  - · Washoe Tribe of Nevada & California
  - · Porch Band of Creek Indians, Alabama
  - The Eastern Band of Cherokee Indians of North Carolina, North Carolina
  - Samish Indian Tribe, Washington
  - · Snoqualmie Tribe, Washington
  - Shoalwater Bay Tribe, Washington



















Northwest Indian Fisheries Commission

## **Contact Information**

Bruce Jones
SSHIAP Section Manager
Northwest Indian Fisheries Commission
bjones@nwifc.org

Office: 360-438-1180, ext 369 Cell: 360-481-9068