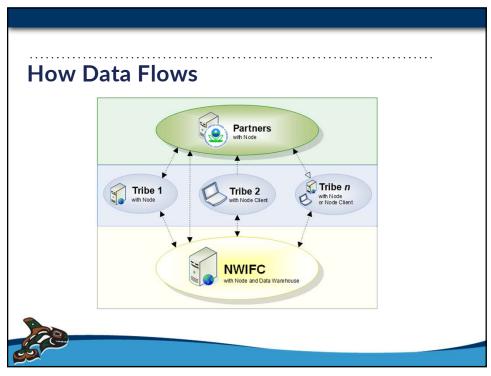

#### Data Exchanges

Water Quality (WQX)

Nearshore (NSX)

Juvenile Migrant (JMX)

Adult Fish – (AFX-SGS)

Fish Management (FMX)

Riparian & Floodplain (RFX)

#### Tribal Water Quality Data Exchange