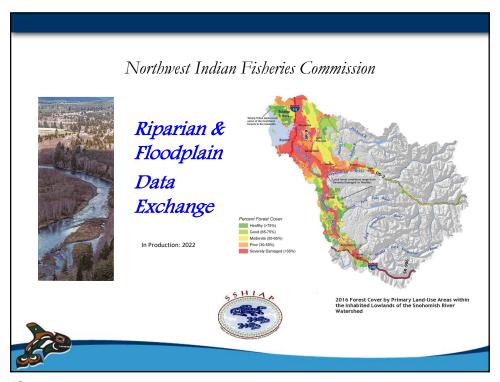

#### Data Exchanges

Water Quality (WQX)

Nearshore (NSX)

Juvenile Migrant (JMX)

Adult Fish – (AFX-SGS)

Fish Management (FMX)

Riparian & Floodplain (RFX)