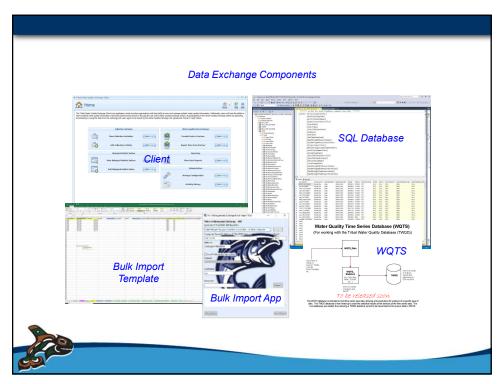

#### Data Exchanges

Water Quality (WQX)

Nearshore (NSX)

Juvenile Migrant (JMX)

Adult Fish – (AFX-SGS)

Fish Management (FMX)

Riparian & Floodplain (RFX)

#### Tribal Water Quality Data Exchange