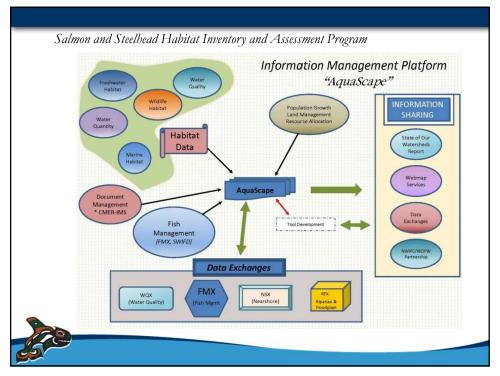

#### SSHIAP Goal:

To advance the understanding of fish and wildlife habitat by providing an <u>information management</u> and <u>analysis</u> program with the capability to assemble, synthesize, and deliver detailed and fundamental environmental information.

#### Data Exchanges

Water Quality (WQX)

Nearshore (NSX)

Juvenile Migrant (JMX)

Adult Fish – (AFX-SGS)

Fish Management (FMX)

Riparian & Floodplain (RFX)