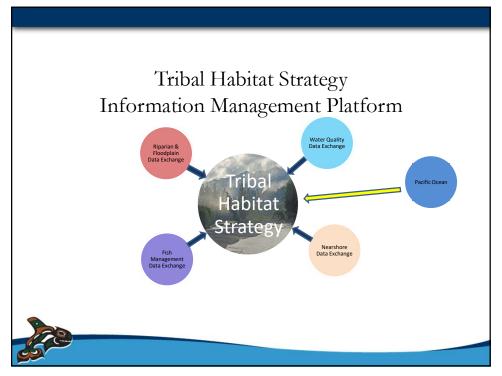

#### Data Exchanges

Water Quality (WQX)

Nearshore (NSX)

Juvenile Migrant (JMX)

Adult Fish – (AFX-SGS)

Fish Management (FMX)

Riparian & Floodplain (RFX)