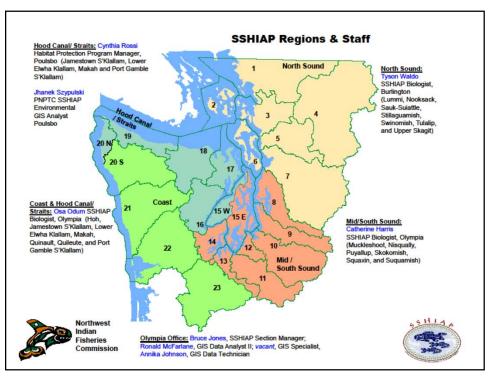

## **Contact Information**

Bruce Jones
SSHIAP Section Manager
Northwest Indian Fisheries Commission
bjones@nwifc.org

Office: 360-438-1180, ext 369 Cell: 360-481-9068